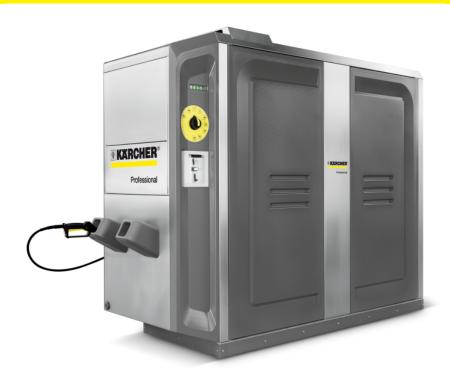

# **SB MB 5/10**

Technically sophisticated, high-performance, durable and economical SB multi-station washing system for up to four washing stations.

7