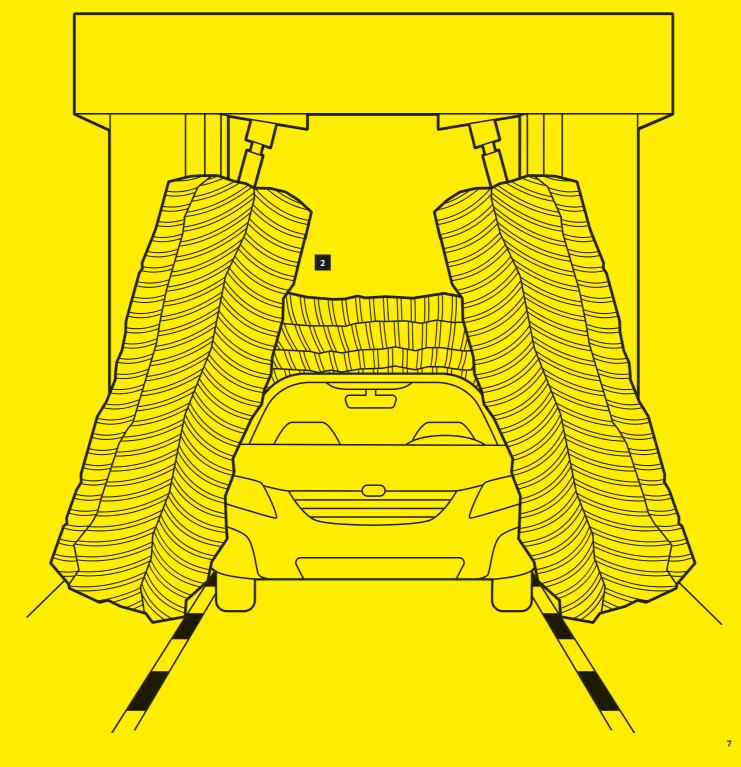

### SIMPLY CLEANS

Uncomplicated, robust and reliable: our CW 1 Klean!Fit gantry car wash.

### DO YOU WANT TO FIND OUT MORE?

Follow this link on our website. Here, you will find all the information about vehicle cleaning with Kärcher.

Our CW 1 Klean!Fit is just right when you simply need to "get the job done". Solid wash results and a high throughput with a manageable investment and good use of space. The workhorse of gantry car washes.

## THE PERFECT BASIS

**Design.** The CW 1 Klean!Fit features sleek black metal doors as standard. As an optional extra, you can specify a bespoke colour scheme for your CW 1 Klean!Fit. The traffic light with green and amber arrows and a stop light can be installed on the left or right, as preferred. Decals indicating the wash phases are optional.

The rear cover, in the same colour as the frame, conceals the technical workings for a neat and tidy appearance. This is particularly important in drive-through halls or open-air sites.

**Roof and side brushes** feature the brush material CareTouch. This ensures a gentle but effective vehicle cleaning process. Contour detection in the side brushes also ensures optimum wash results. The roof brush splash guard above the roof brush protects the ceiling of the wash hall and the upper section of the system from the splash water produced by the rotating brushes.