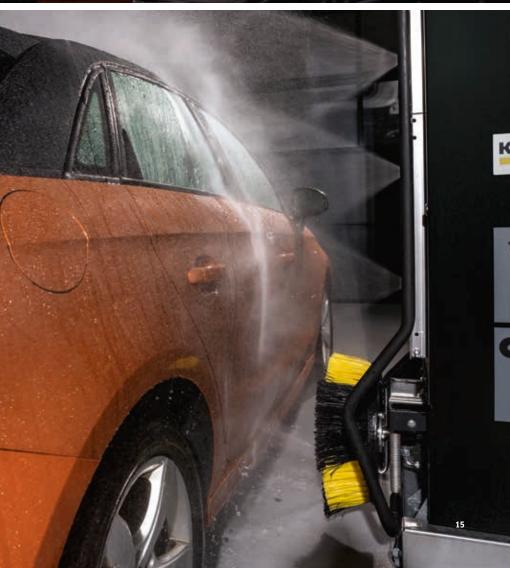

as single high pressure optimises the precleaning of the rims and the sill area. If you who doesn't take advantage of the thorough are looking for an even more efficient preclean of the side area and sill area, a combination of side high pressure and wheel high-pressure cleaning at 16 bar or 60 bar not only during road-gritting season, but all is the answer. As single high pressure, the wheel high pressure is also available with 70 bar onboard.

**High-pressure prewash.** Wheel high pressure **Underbody wash.** The option for additional sales, because there is scarcely a customer removal of dirt from the underbody of their maintenance and vehicle value retention vear round.