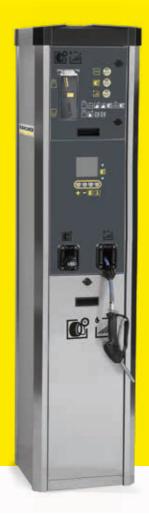

### SIMPLY CLEANS

Uncomplicated, robust and reliable: our CW 1 Klean!Fit gantry car wash.

### DO YOU WANT TO FIND OUT MORE?

Follow this link on our website. Here, you will find all the information about vehicle cleaning with Kärcher.

Our CW 1 Klean!Fit is just right when you simply need to "get the job done". Solid wash results and a high throughput with a manageable investment and good use of space. The workhorse of gantry car washes.

## THE PERFECT BASIS

**Design.** The CW 1 Klean!Fit features sleek black metal doors as standard. As an optional extra, you can specify a bespoke colour scheme for your CW 1 Klean!Fit. The traffic light with green and amber arrows and a stop light can be installed on the left or right, as preferred. Decals indicating the wash phases are optional.