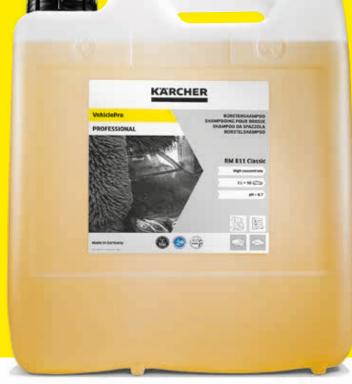

## GOODBYE DIRT. HELLO SHINE.

Brush Shampoo Classic RM 811

Active Foam Classic RM 812

Drying Aid Classic RM 829

Foam Polish RM 837

Hot Wax Classic RM 820

### VehiclePro Brush Shampoo Classic RM 811

is a powerful, wax-compatible brush shampoo that reliably removes grease, oils, emission dirt and insects. At the same time, it protects the vehicle surface by helping the brushes to glide smoothly over the vehicle.