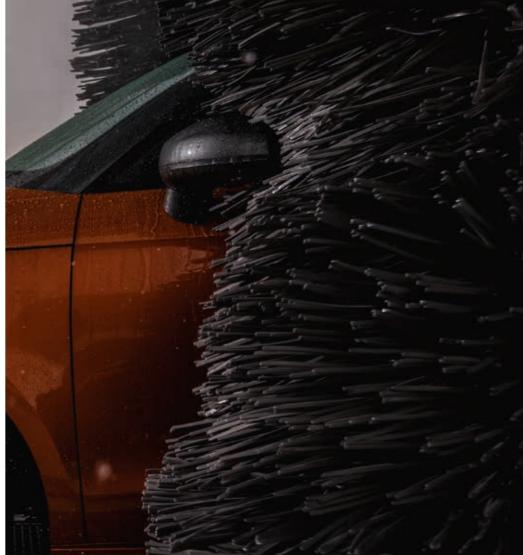

The rear cover, in the same colour as the frame, conceals the technical workings for a neat and tidy appearance. This is particularly important in drive-through halls or open-air sites.

**Roof and side brushes** feature the brush material CareTouch. This ensures a gentle but effective vehicle cleaning process. Contour detection in the side brushes also ensures optimum wash results. The roof brush splash guard above the roof brush protects the ceiling of the wash hall and the upper section of the system from the splash water produced by the rotating brushes.

**CareTouch** contoured brushes are made from a specially foamed polyethylene that is extra gentle in removing dirt from the vehicle surface. With the **CareTouch Hybrid** option, the lower side brushes are also equipped with PE. Alternatively, the entire system can be fitted with **PE**. No matter which brush material is used, we always recommend high-pressure precleaning.