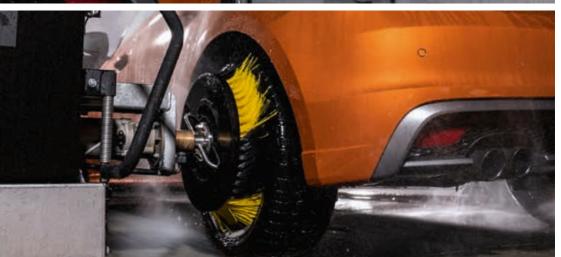

- **Wheel washes.** The disc wheel washer cleans rims gently and effectively, removing stubborn dirt such as burnt-on brake dust. High-pressure cleaning is available as an option.
- **Dryer.** A fixed roof dryer with optional swiveling lamella follows the contours of the vehicle for perfect drying results. The side dryers also do the same on the vehicle sides.

as single high pressure optimises the precleaning of the rims and the sill area. If you who doesn't take advantage of the thorough are looking for an even more efficient preclean of the side area and sill area, a combination of side high pressure and wheel high-pressure cleaning at 16 bar or 60 bar not only during road-gritting season, but all is the answer. As single high pressure, the wheel high pressure is also available with 70 bar onboard.

**High-pressure prewash.** Wheel high pressure **Underbody wash.** The option for additional sales, because there is scarcely a customer removal of dirt from the underbody of their maintenance and vehicle value retention vear round.