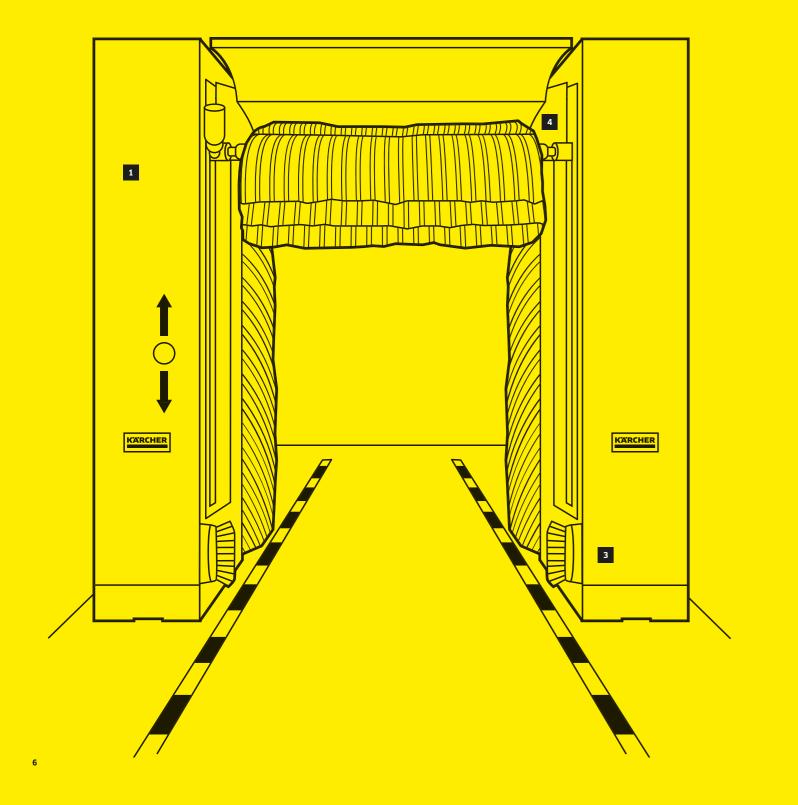

## THE PERFECT BASIS

**Design.** The CW 1 Klean!Fit features sleek black metal doors as standard. As an optional extra, you can specify a bespoke colour scheme for your CW 1 Klean!Fit. The traffic light with green and amber arrows and a stop light can be installed on the left or right, as preferred. Decals indicating the wash phases are optional.

**Safety features.** Front and rear safety switches are mandatory, if the prescribed safety distance between the wall and the gantry car side brushes are placed at an angle of up to wash cannot be maintained. If the safety 12° diagonal to the vehicle so that the upper switches are activated, the system stops immediately. This provides reliable protection both to people and the equipment.