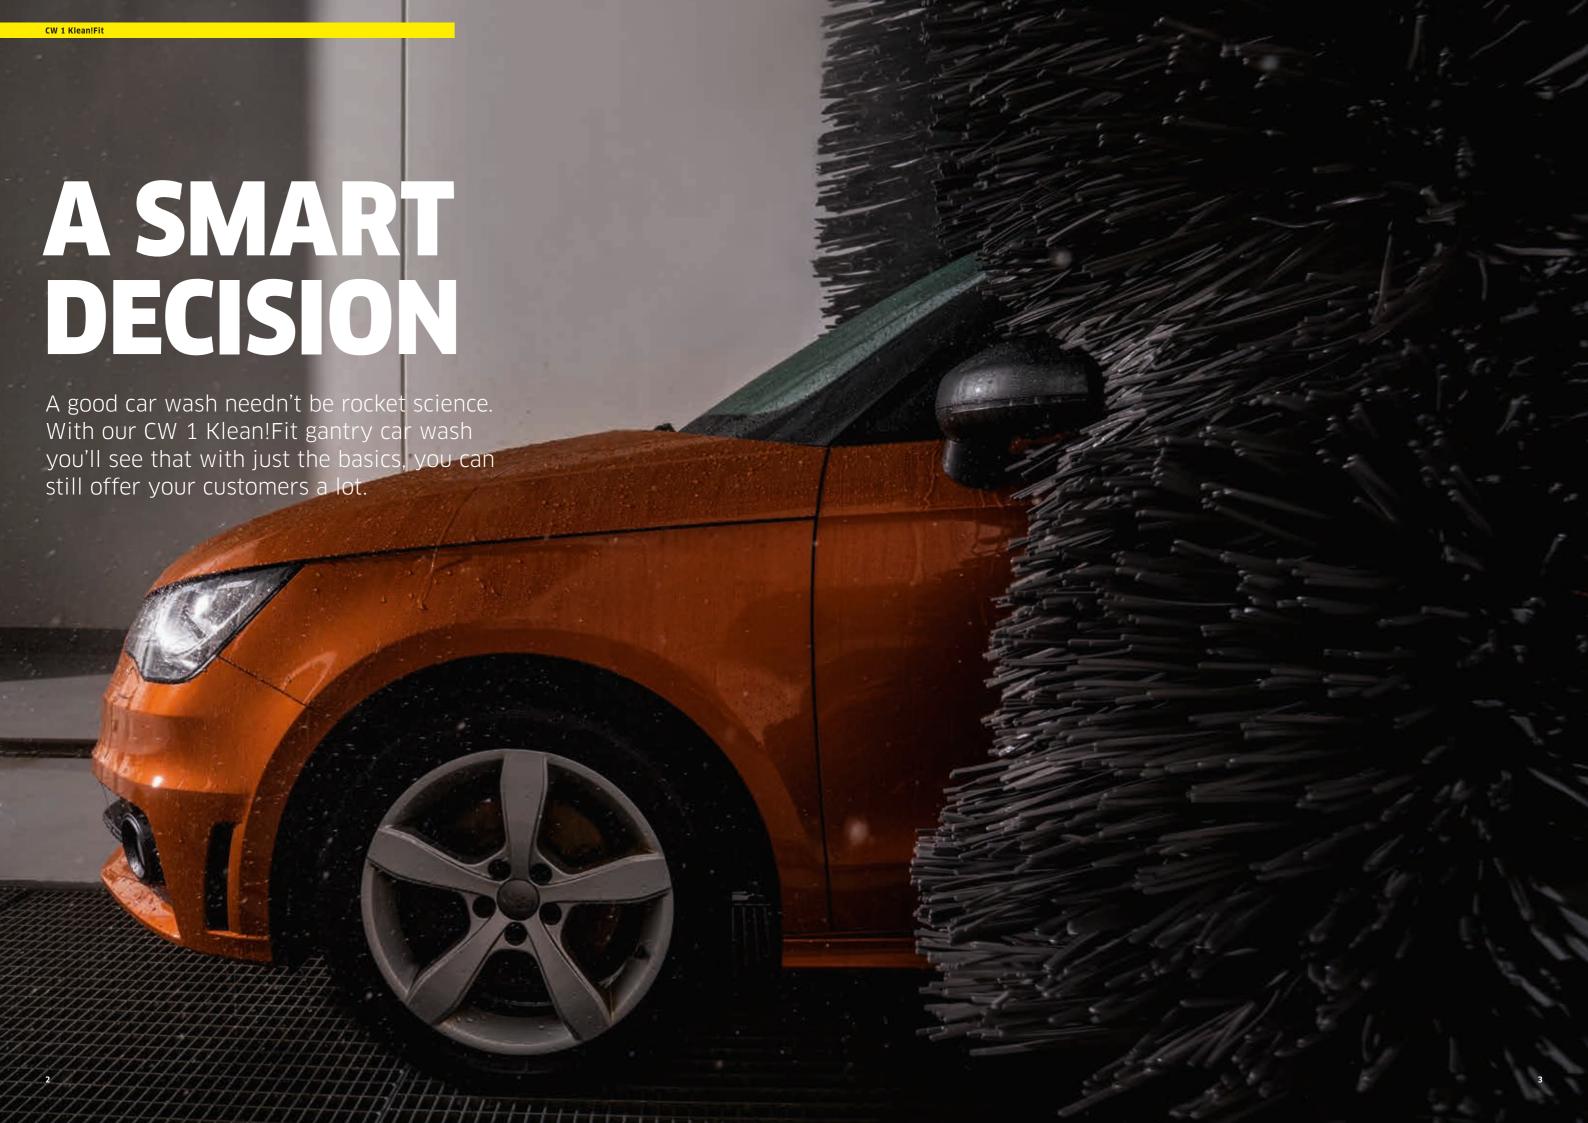

### SIMPLY CLEANS

Uncomplicated, robust and reliable: our CW 1 Klean!Fit gantry car wash.

### DO YOU WANT TO FIND OUT MORE?

Follow this link on our website. Here, you will find all the information about vehicle cleaning with Kärcher.

Our CW 1 Klean!Fit is just right when you simply need to "get the job done". Solid wash results and a high throughput with a manageable investment and good use of space. The workhorse of gantry car washes.