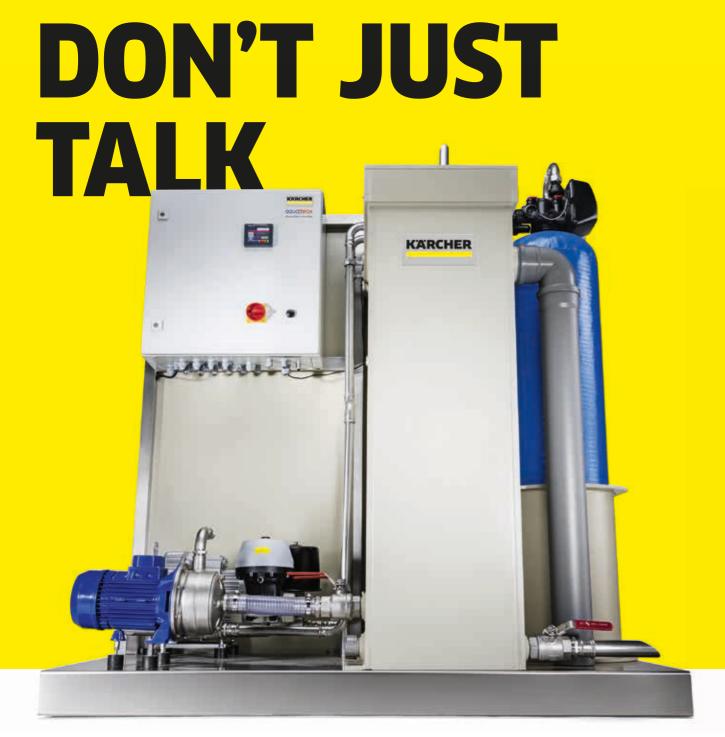

WRB Bio water reclamation system

WRP Car Wash water reclamation system

Take action. Everyone's talking about environ-mental protection and sustainability. This is your and our contribution.

WRB Bio water reclamation system Water treatment through natural processes using microorganisms results in outstanding reclaim water quality and saves up to 98% fresh water. Thanks to this high process efficiency and degradation capacity of the bacteria, almost all the water can be reused. Other benefits for you include compact design and lower service costs.

WRP Car Wash water reclamation system With this system you save up to 85% fresh water. It recycles oil-free waste water economically and effectively without flocculation chemicals. You can reuse the recycled water for all wash programmes. This modular and flexible system gives you the optimal solution for almost every site.