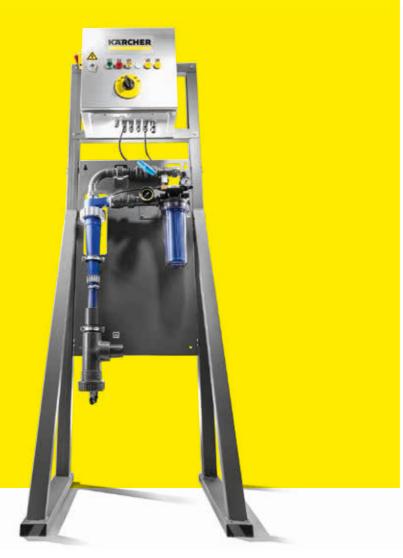

WRB Bio water reclamation system

WRP Car Wash water reclamation system

Take action. Everyone's talking about environ-mental protection and sustainability. This is your and our contribution.

WRB Bio water reclamation system Water treatment through natural processes using microorganisms results in outstanding reclaim water quality and saves up to 98% fresh water. Thanks to this high process efficiency and degradation capacity of the bacteria, almost all the water can be reused. Other benefits for you include compact design and lower service costs.

WRP Car Wash water reclamation system With this system you save up to 85% fresh water. It recycles oil-free waste water economically and effectively without flocculation chemicals. You can reuse the recycled water for all wash programmes. This modular and flexible system gives you the optimal solution for almost every site.