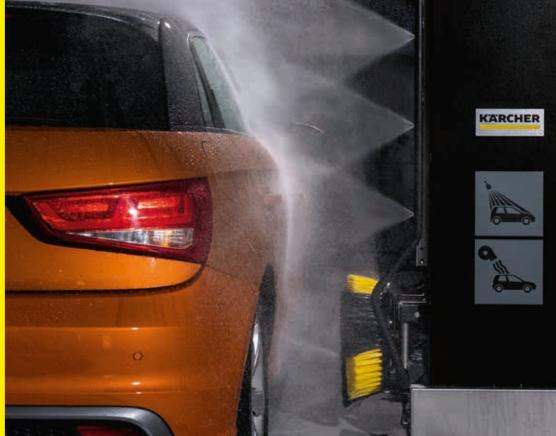

**CareTouch** contoured brushes are made from a specially foamed polyethylene that is extra gentle in removing dirt from the vehicle surface. With the **CareTouch Hybrid** option, the lower side brushes are also equipped with PE. Alternatively, the entire system can be fitted with **PE**. No matter which brush material is used, we always recommend high-pressure precleaning.

as single high pressure optimises the precleaning of the rims and the sill area. If you who doesn't take advantage of the thorough are looking for an even more efficient preclean of the side area and sill area, a combination of side high pressure and wheel high-pressure cleaning at 16 bar or 60 bar not only during road-gritting season, but all is the answer. As single high pressure, the wheel high pressure is also available with 70 bar onboard.

**High-pressure prewash.** Wheel high pressure **Underbody wash.** The option for additional sales, because there is scarcely a customer removal of dirt from the underbody of their maintenance and vehicle value retention vear round.