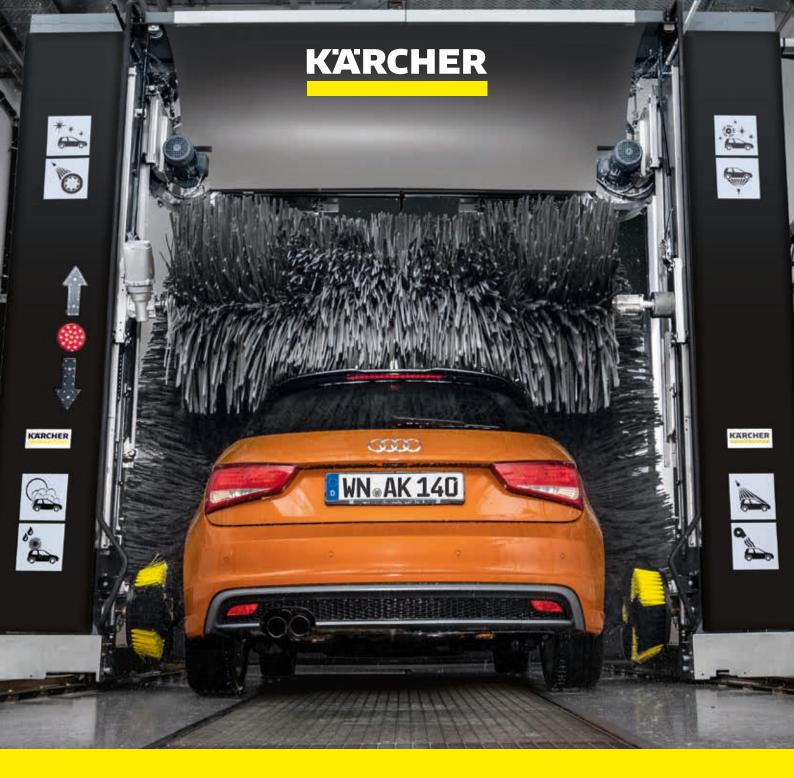

### SIMPLY CLEANS

Uncomplicated, robust and reliable: our CW 1 Klean!Fit gantry car wash.

### DO YOU WANT TO FIND OUT MORE?

Follow this link on our website. Here, you will find all the information about vehicle cleaning with Kärcher.

Our CW 1 Klean!Fit is just right when you simply need to "get the job done". Solid wash results and a high throughput with a manageable investment and good use of space. The workhorse of gantry car washes.